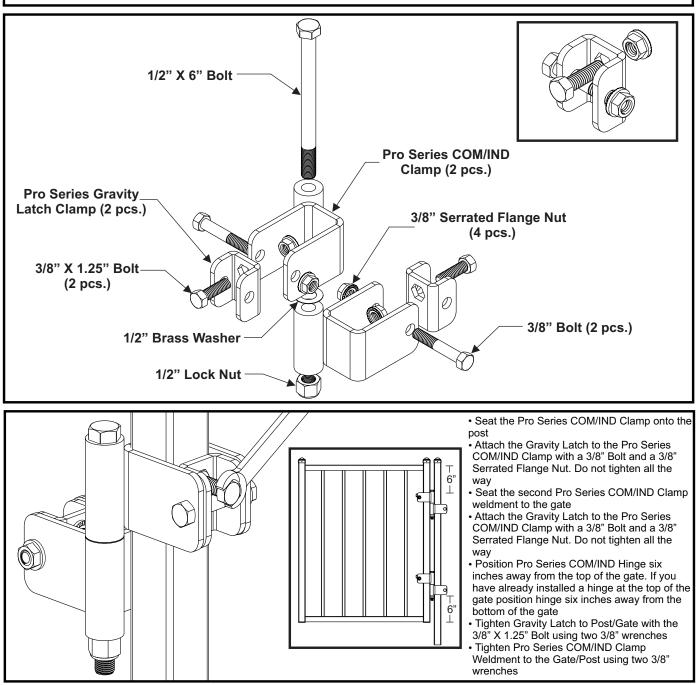

## Installation Instructions for ProSeries Commercial / Industrial Hinge

It is the responsibility of the installer to meet all code and safety requirements as well as obtain all required building permits. The installer should determine and implement appropriate installation techniques for each installation situation. The Fortress Company and its distributors shall not be held liable for improper or unsafe installations.

## Read Instructions Completely Before Starting Installation

**Required Materials** 

2 - 3/8" Wrenches and 2 - 1/2" Wrenches

For technical assistance, please email: technicalhelp@fortressfence.com Hours of Operation: Monday through Friday 8:00 AM to 5:00 PM, CST Phone: 1-866-323-4766 Fax: 972-644-3720 www.fortressfence.com